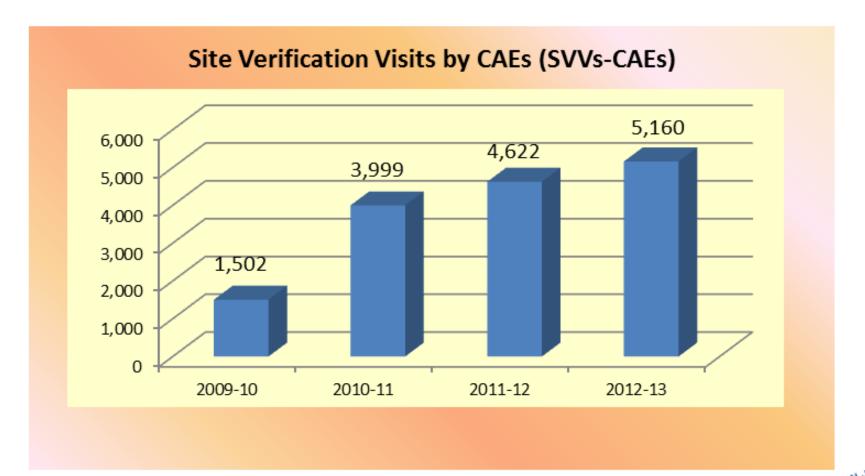

#### **Site Verification Visits**

(Carried out by Circular Appointed Employees)