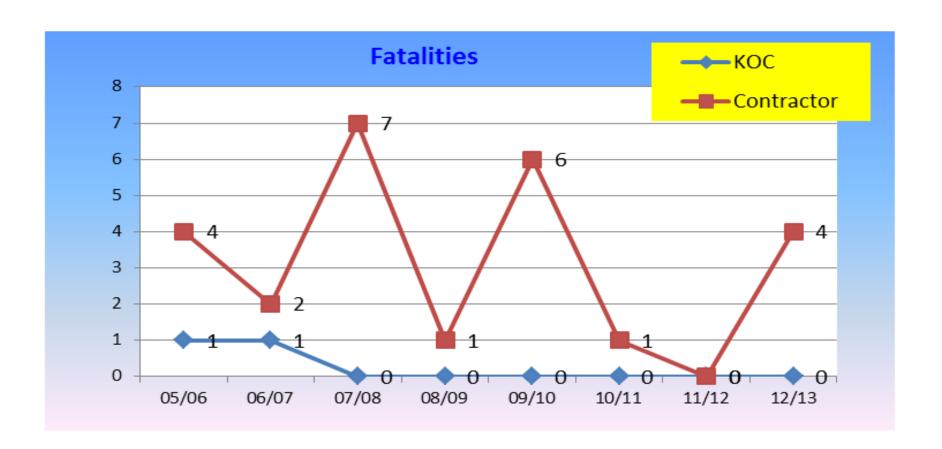

# **KOC HSE Performance**2012-13

With Best Wishes From Kuwait Oil Company



#### **HSE Performance of Lagging Indicators**

# HSE Performance of Lagging Indicators



#### **Fatalities**





### **Lost Time Injury Frequency Rate**





## **Volume of Spills (In Barrels)**





#### **Environmental Incidents**





# **Crude Oil Spills (Nos.)**





## **HSE Performance of Leading Indicators**

# HSE Performance of Leading Indicators



#### **Site Verification Visits**

(Carried out by Circular Appointed Employees)





#### **Site Verification Visits**

(Carried out by Non Circular Appointed Employees)

#### Site Verification Visits by NCAEs (SVVs-NCAEs)



**NCAEs: Non Circular Appointed Employees** 



## **Safety Observations & Conversations**





# **HSE Trainings**





# Trend of Lost Time Injury Frequency Rate of KOC (With respect to OGP E&P Companies in the World)



- □LTIFR (KOC) is better than OGP average value for 2012.
  - □ During 2012; OGP Average value of