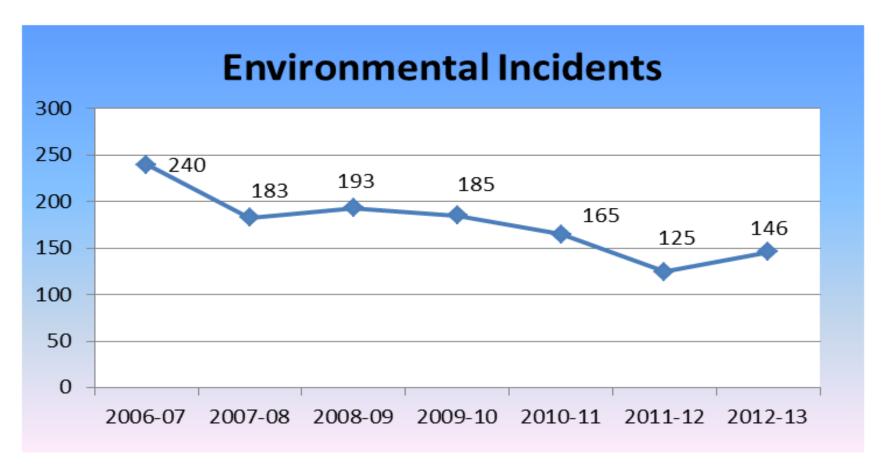

# **KOC HSE Performance**2012-13

With Best Wishes From Kuwait Oil Company



#### **HSE Performance of Lagging Indicators**

# HSE Performance of Lagging Indicators



#### **Fatalities**





### **Lost Time Injury Frequency Rate**





## **Volume of Spills (In Barrels)**





#### **Environmental Incidents**





# **Crude Oil Spills (Nos.)**





## **HSE Performance of Leading Indicators**

# HSE Performance of Leading Indicators



#### **Site Verification Visits**

(Carried out by Circular Appointed Employees)





#### **Site Verification Visits**

(Carried out by Non Circular Appointed Employees)

#### Site Verification Visits by NCAEs (SVVs-NCAEs)



**NCAEs: Non Circular Appointed Employees** 



## **Safety Observations & Conversations**





# **HSE Trainings**





# Trend of Lost Time Injury Frequency Rate of KOC (With respect to OGP E&P Companies in the World)



- □LTIFR (KOC) is better than OGP average value for 2012.
  - □ During 2012; OGP Average value of LTIFR is 0.48; Where as for KOC; LTIFR value is 0.13
  - □ LTIFR (KOC) is better than OGP Average values during the last 3 y