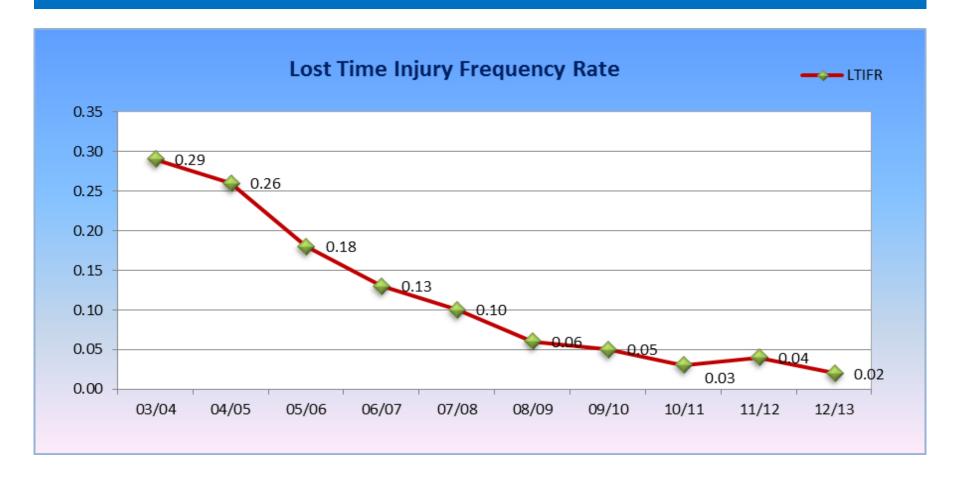

# **KOC HSE Performance**2012-13

With Best Wishes From Kuwait Oil Company



#### **HSE Performance of Lagging Indicators**

# HSE Performance of Lagging Indicators



#### **Fatalities**





### **Lost Time Injury Frequency Rate**





## **Volume of Spills (In Barrels)**





#### **Environmental Incidents**





# **Crude Oil Spills (Nos.)**





## **HSE Performance of Leading Indicators**

# HSE Performance of Leading Indicators



#### **Site Verification Visits**

(Carried out by Circular Appointed Employees)





#### **Site Verification Visits**

(Carried out by Non Circular Appointed Employees)

#### Site Verification Visits by NCAEs (SVVs-NCAEs)



**NCAEs: Non Circular Appointed Employees** 



## **Safety Observations & Conversations**





# **HSE Trainings**





# Trend of Lost Time Injury Frequency Rate of KOC (With respect to OGP E&P Companies in the World)



- □LTIFR (KOC) is better than OGP average value for 2012.
  - □ During 2012; OGP Average value of LTIFR is 0.48; Where as for KOC; LTIFR value