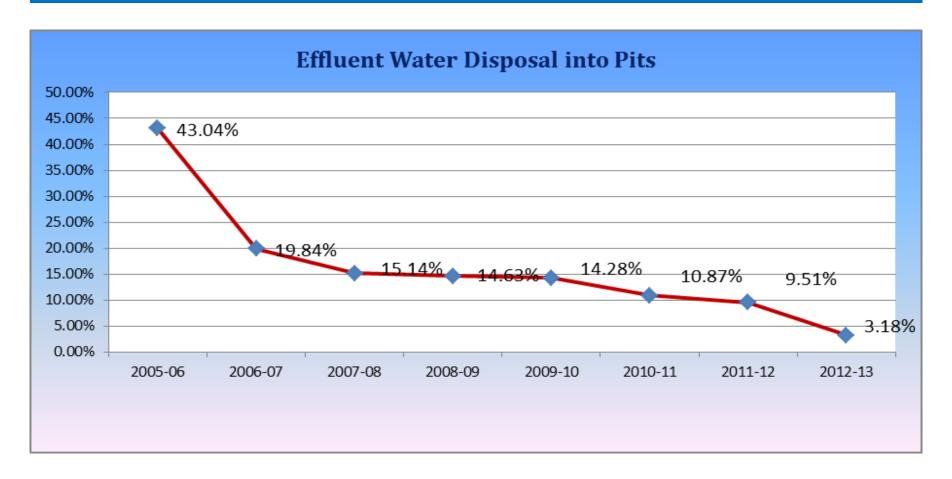

13
  - □ LTIFR (KOC) is better than OGP Average values during the last 3 years.
- □ Lost Time Injury Frequency (LTIF): The number of Lost time injuries (Fatalities + Lost workday cases) per 1,000,000 hours worked.



# Trend of Total Recordable Injury Rate of KOC (With respect to OGP E&P Companies in the World)



□TRIR (KOC) for 2012 is better than OGP average value.

□TRIR (KOC) is better than OGP average values continuously during the Last 6 years.

**Total Recordable Incident Rate (TRIR):** The number of recordable incidents per 1000,000 hours worked. **Recordable Incidents:** (Fatalities + Lost work day cases + Restricted work cases + Medical treatment Cases)



# **Trend of Gas Flaring in KOC**





## **Effluent Water Management in KOC**





# **Effluent Water Management in KOC**





# Thank You

With Best Wishes From Kuwait Oil Company