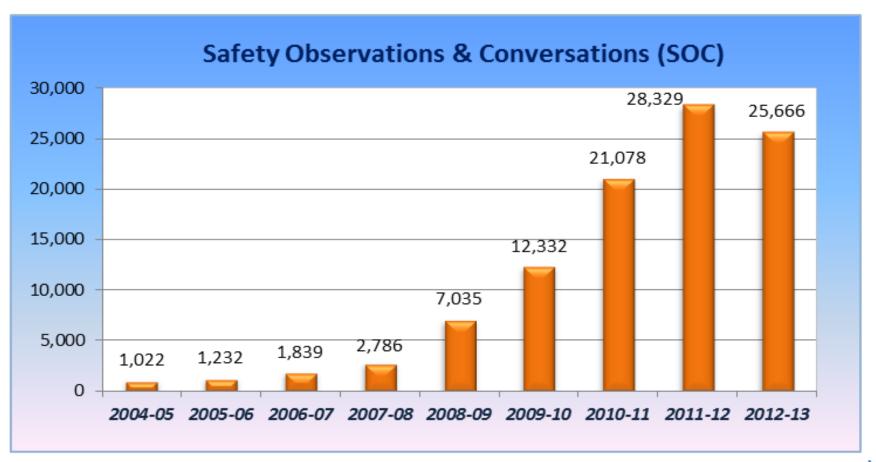

# **KOC HSE Performance**2012-13

With Best Wishes From Kuwait Oil Company



#### **HSE Performance of Lagging Indicators**

# HSE Performance of Lagging Indicators



#### **Fatalities**





### **Lost Time Injury Frequency Rate**





## **Volume of Spills (In Barrels)**





#### **Environmental Incidents**





# **Crude Oil Spills (Nos.)**





## **HSE Performance of Leading Indicators**

# HSE Performance of Leading Indicators



#### **Site Verification Visits**

(Carried out by Circular Appointed Employees)





#### **Site Verification Visits**

(Carried out by Non Circular Appointed Employees)

#### Site Verification Visits by NCAEs (SVVs-NCAEs)



**NCAEs: Non Circular Appointed Employees** 



## **Safety Observations & Conversations**





# **HSE Trainings**





# Trend of Lost Time Injury Frequency Rate of KOC (With respect to OGP E&P Companies in the World)



- □LTIFR (KOC) is better than OGP average value for 2012.
  - □ During 2012; OGP Average value of LTIFR is 0.48; Where as for KOC; LTIFR value is 0.13
  - □ LTIFR (KOC) is better than OGP Average values during the last 3 years.
- □ Lost Time Injury Frequency (LTIF): The number of Lost time injuries (Fatalities + Lost workday cases) per 1,000,000 hours worked.



# Trend of Total Recordable Injury Rate of KOC (With respect to OGP E&P Companies in the World)



□TRIR (KOC) for 2012 is better than OGP average value.

□TRIR (KOC) is better than OGP average values continuously during the Last 6 years.

**Total Recordable Incident Rate (TRIR):** The number of recorda