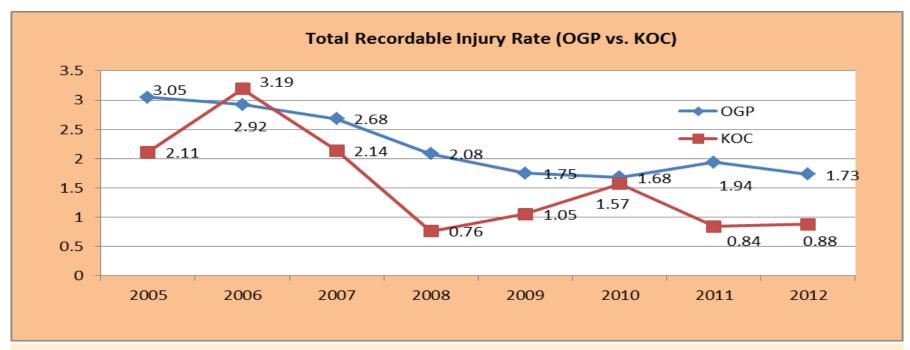

# Trend of Total Recordable Injury Rate of KOC (With respect to OGP E&P Companies in the World)

□TRIR (KOC) for 2012 is better than OGP average value.

□TRIR (KOC) is better than OGP average values continuously during the Last 6 years.

**Total Recordable Incident Rate (TRIR):** The number of recordable incidents per 1000,000 hours worked. **Recordable Incidents:** (Fatalities + Lost work day cases + Restricted work cases + Medical treatment Cases)