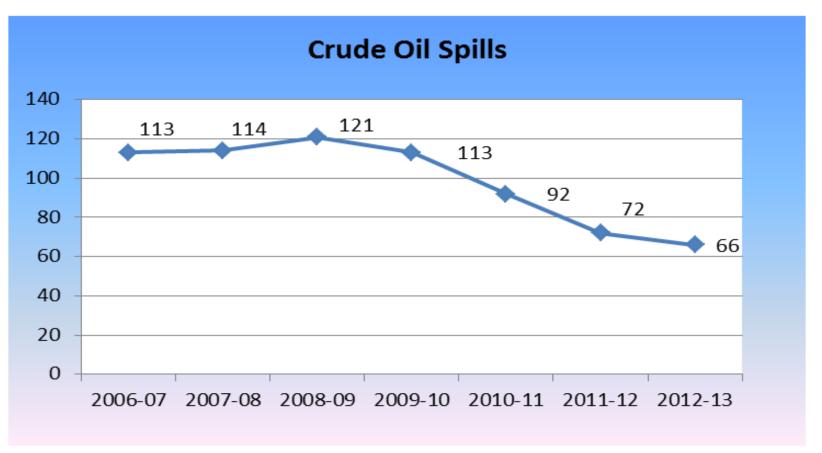

# **KOC HSE Performance**2012-13

With Best Wishes From Kuwait Oil Company



#### **HSE Performance of Lagging Indicators**

# HSE Performance of Lagging Indicators



#### **Fatalities**





### **Lost Time Injury Frequency Rate**





## **Volume of Spills (In Barrels)**





#### **Environmental Incidents**





# **Crude Oil Spills (Nos.)**





## **HSE Performance of Leading Indicators**

# HSE Performance of Leading Indicators



#### **Site Verification Visits**

(Carried out by Circular Appointed Employees)





#### **Site Verification Visits**

(Carried out by Non Circular Appointed Employees)

#### Site Verification Visits by NCAEs (SVVs-NCAEs)



**NCAEs: Non Circular Appointed Employees** 



## **Safety Observations & Conversations**





# **HSE Trainings**





# Trend of Lost Time Injury Frequency Rate of KOC (With respect to OGP E&P Companies in the World)



- □LTIFR (KOC) is better than OGP average value for 2012.
  - □ During 2012; OGP Average value of LTIFR is 0.48; Where as for KOC; LTIFR value is 0.13
  - □ LTIFR (KOC) is better than OGP Average values during the last 3 years.
- □ Lost Time Injury Frequenc