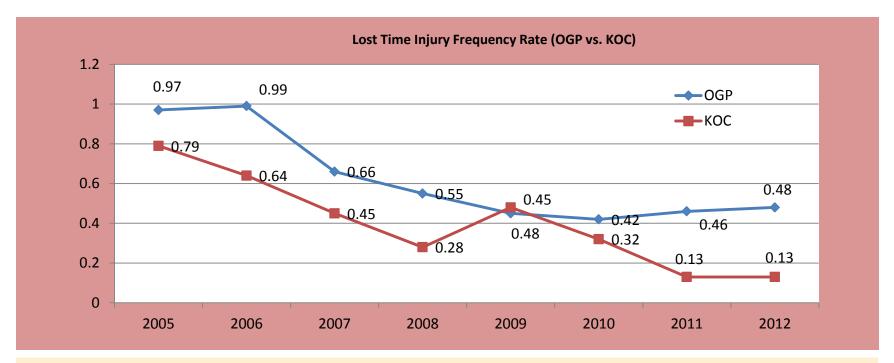

# Trend of Lost Time Injury Frequency Rate of KOC (With respect to OGP E&P Companies in the World)

- □LTIFR (KOC) is better than OGP average value for 2012.
  - □ During 2012; OGP Average value of LTIFR is 0.48; Where as for KOC; LTIFR value is 0.13
  - □ LTIFR (KOC) is better than OGP Average values during the last 3 years.
- □ Lost Time Injury Frequency (LTIF): The number of Lost time injuries (Fatalities + Lost workday cases) per 1,000,000 hours worked.

**Total Recordable Incident Rate (TRIR):** The number of recordable incidents per 1000,000 hours worked. **Recordable Incidents:** (Fatalities + Lost work day cases + Restricted work cases + Medical treatment Cases)