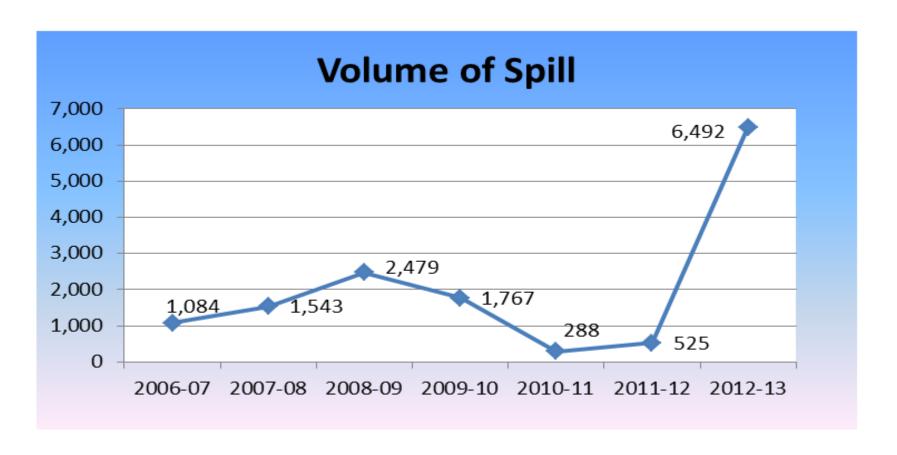

# **KOC HSE Performance**2012-13

With Best Wishes From Kuwait Oil Company



#### **HSE Performance of Lagging Indicators**

# HSE Performance of Lagging Indicators



#### **Fatalities**





### **Lost Time Injury Frequency Rate**





## **Volume of Spills (In Barrels)**





#### **Environmental Incidents**





# **Crude Oil Spills (Nos.)**





## **HSE Performance of Leading Indicators**

# HSE Performance of Leading Indicators



#### **Site Verification Visits**

(Carried out by Circular Appointed Employees)





#### **Site Verification Visits**

(Carried out by Non Circular Appointed Employees)

#### Site Verification Visits by NCAEs (SVVs-NCAEs)



**NCAEs: Non Circular Appointed Employees** 



## **Safety Observations & Conversations**





# **HSE Trainings**





# Trend of Lost Time Injury Frequency Rate of KOC (With respect to OGP E&P Companies in the World)



- □LTIFR (KOC) is better than OGP average value for 2012.
  - □ During 2012; OGP Average value of LTIFR is 0.48; Where as for KOC; LTIFR value is 0.13
  - □ LTIFR (KOC) is better than