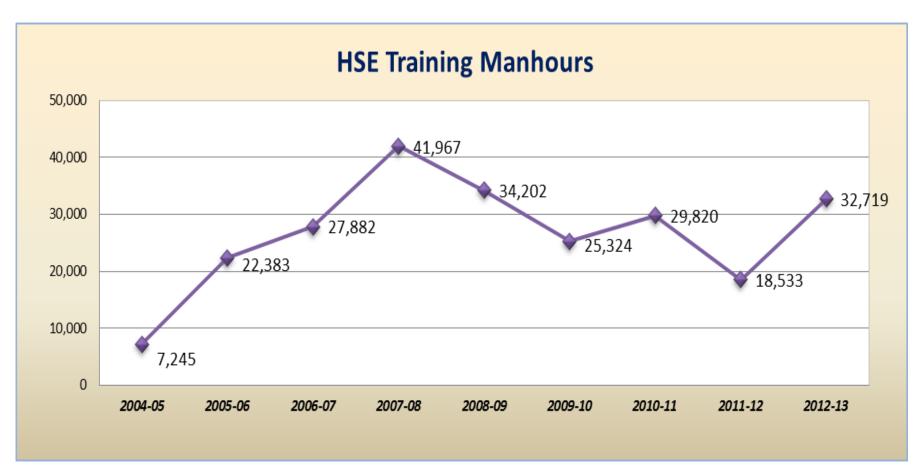

# **KOC HSE Performance**2012-13

With Best Wishes From Kuwait Oil Company



#### **HSE Performance of Lagging Indicators**

# HSE Performance of Lagging Indicators



#### **Fatalities**





### **Lost Time Injury Frequency Rate**





## **Volume of Spills (In Barrels)**





#### **Environmental Incidents**





# **Crude Oil Spills (Nos.)**





## **HSE Performance of Leading Indicators**

# HSE Performance of Leading Indicators



#### **Site Verification Visits**

(Carried out by Circular Appointed Employees)





#### **Site Verification Visits**

(Carried out by Non Circular Appointed Employees)

#### Site Verification Visits by NCAEs (SVVs-NCAEs)



**NCAEs: Non Circular Appointed Employees** 



## **Safety Observations & Conversations**





# **HSE Trainings**





# Trend of Lost Time Injury Frequency Rate of KOC (With respect to OGP E&P Companies in the World)



- □LTIFR (KOC) is better than OGP average value for 2012.
  - □ During 2012; OGP Average value of LTIFR is 0.48; Where as for KOC; LTIFR value is 0.13
  - □ LTIFR (KOC) is better than OGP Average values during the last 3 years.
- □ Lost Time Injury Frequency (LTIF): The number of Lost time injuries (Fatalities + Lost workday cases) per 1,000,000 hours worked.



# Trend of Total Recordable Injury Rate of KOC (With respect to OGP E&P Companies in the World)



□TRIR (KOC) for 2012 is better than OGP average value.

□TRIR (KOC) is better than OGP average values continuously during the Last 6 years.

**Total Recordable Incident Rate (TRIR):** The number of recordable incidents per 1000,00