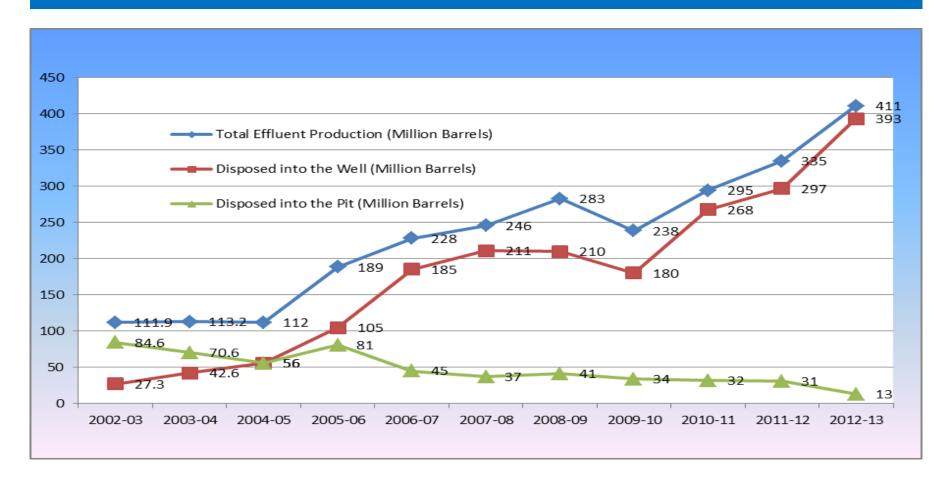

is 0.48; Where as for KOC; LTIFR value is 0.13
  - □ LTIFR (KOC) is better than OGP Average values during the last 3 years.
- □ Lost Time Injury Frequency (LTIF): The number of Lost time injuries (Fatalities + Lost workday cases) per 1,000,000 hours worked.



# Trend of Total Recordable Injury Rate of KOC (With respect to OGP E&P Companies in the World)



□TRIR (KOC) for 2012 is better than OGP average value.

□TRIR (KOC) is better than OGP average values continuously during the Last 6 years.

**Total Recordable Incident Rate (TRIR):** The number of recordable incidents per 1000,000 hours worked. **Recordable Incidents:** (Fatalities + Lost work day cases + Restricted work cases + Medical treatment Cases)



# **Trend of Gas Flaring in KOC**





## **Effluent Water Management in KOC**





# **Effluent Water Management in KOC**





# Thank You

With Best Wishes From Kuwait Oil Company