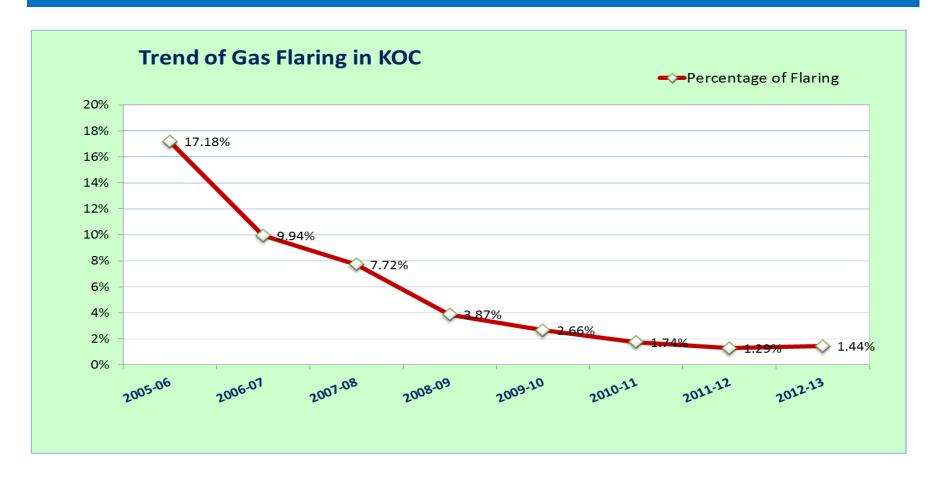

- □ During 2012; OGP Average value of LTIFR is 0.48; Where as for KOC; LTIFR value is 0.13
  - □ LTIFR (KOC) is better than OGP Average values during the last 3 years.
- □ Lost Time Injury Frequency (LTIF): The number of Lost time injuries (Fatalities + Lost workday cases) per 1,000,000 hours worked.



# Trend of Total Recordable Injury Rate of KOC (With respect to OGP E&P Companies in the World)



□TRIR (KOC) for 2012 is better than OGP average value.

□TRIR (KOC) is better than OGP average values continuously during the Last 6 years.

**Total Recordable Incident Rate (TRIR):** The number of recordable incidents per 1000,000 hours worked. **Recordable Incidents:** (Fatalities + Lost work day cases + Restricted work cases + Medical treatment Cases)



# **Trend of Gas Flaring in KOC**





## **Effluent Water Management in KOC**





# **Effluent Water Management in KOC**





# Thank You

With Best Wishes From Kuwait Oil Company